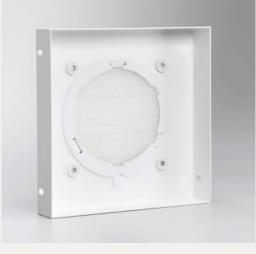

### CONFIGURATION

The FILTER INSERT is inserted into the front of the Tecanno air vent's freely usable cross-section. The vent cover hides it. The FILTER INSERT must be combined with a filter. It provides a free filtration surface. Filter class ISO Coarse  $\geq$  30% (DIN EN ISO 16890) (old G2). The filter medium consists of a number of channels for air passage. It provides high particle separation at low air resistance. Its use cannot be regulated. A VOLUME FLOW REGULATOR can replace the FILTER INSERT for infinitely variable air regulation.