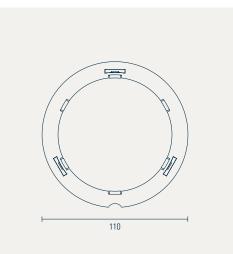

#### **TECHNICAL DATA**

| Manufacturer         | Tecanno                |
|----------------------|------------------------|
| Туре                 | FILTER INSERT 100      |
| Weight (g)           | 23                     |
| Material filter ring | ABS plastic            |
| Material filter      | High Air Flow          |
| Colour filter ring   | white                  |
| Colour filter        | white                  |
| Item No.             | 20100                  |
|                      |                        |
| REPLACEMENT FILTER   | Filter mat, round (5x) |
| Item No.             | 30100                  |