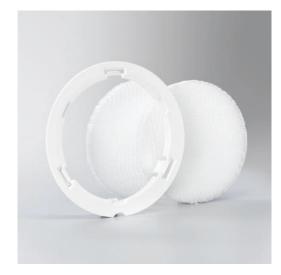

#### DESCRIPTION

- Filter keeps out dust particles
- Developed especially for Tecanno air vents
- For use in Tecanno surface-mounted and recessed air vents DN 100
- The filter ring must be combined with a filter. It provides a free filtration surface.
- Its use cannot be regulated
- Can be replaced by a volume flow regulator for air regulation
- Filter ring protected by patent, made in Germany
- Made of ABS plastic with dust filter

#### **ORDERING INFORMATION**

Accessory: FILTER INSERT (Item No. 20100) The accessory consists of a filter ring and a filter, including a replacement filter. The filter ring can be reused with a REPLACEMENT FILTER (Item No. 30100).