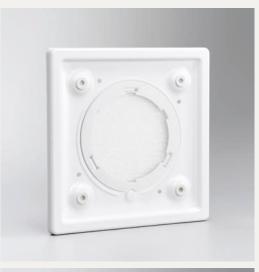

E.g.: Vent ONE and Vent ONE PLUS with FILTER INSERT

• You will find the acoustic data and pressure reductions in the technical data sheets of the vents.

All dimensions in mm.

WWW.TECANNO.DE