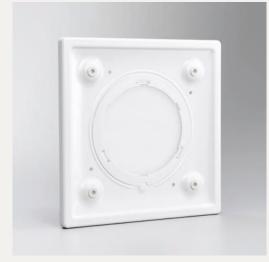

#### **DESCRIPTION**

- Filter keeps out dust particles
- Developed especially for Tecanno air vents
- For use in Tecanno surface-mounted and recessed air vents DN 125
- Simple click installation
- The filter ring must be combined with a filter. It provides a free filtration surface.
- Its use cannot be regulated
- Can be replaced by a volume flow regulator for air regulation
- Filter ring protected by patent, made in Germany
- Made of ABS plastic with dust filter

# CONFIGURATION

The FILTER INSERT is inserted into the front of the Tecanno air vent's freely usable cross-section. The vent cover hides it. The FILTER INSERT must be combined with a filter. It provides a free filtration surface. Filter class ISO Coarse ≥30% (DIN EN ISO 16890) (old G2). The filter medium consists of a number of channels for air passage. It provides high particle separation at low air resistance. Its use cannot be regulated. A VOLUME FLOW REGULATOR can replace the FILTER INSERT for infinitely variable air regulation.