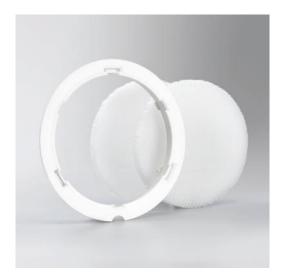

#### **DESCRIPTION**

- Filter keeps out dust particles
- Developed especially for Tecanno air vents
- For use in Tecanno surface-mounted and recessed air vents DN 125
- Simple click installation
- The filter ring must be combined with a filter. It provides a free filtration surface.
- Its use cannot be regulated
- Can be replaced by a volume flow regulator for air regulation
- Filter ring protected by patent, made in Germany
- Made of ABS plastic with dust filter

# CONFIGURATION

The FILTER INSERT is inserted into the front of the Tecanno air vent's freely usable cross-section. The vent cover hides it. The FILTER INSERT must be combined with a filter. It provides a free filtration surface. Filter class ISO Coarse ≥30% (DIN EN ISO 16890) (old G2). The filter medium consists of a number of channels for air passage. It provides high particle separation at low air resistance. Its use cannot be regulated. A VOLUME FLOW REGULATOR can replace the FILTER INSERT for infinitely variable air regulation.

#### ORDERING INFORMATION

Accessory: FILTER INSERT (Item No. 20125)

The accessory consists of a filter ring and a filter, including a replacement filter. The filter ring can be reused with a REPLACEMENT FILTER (Item No. 30125).