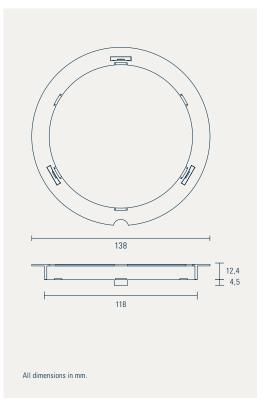

#### **TECHNICAL DATA**

| Item No.             | 30125                  |  |
|----------------------|------------------------|--|
| REPLACEMENT FILTER   | Filter mat, round (5x) |  |
| Item No.             | 20125                  |  |
|                      |                        |  |
| Colour filter        | white                  |  |
| Colour filter ring   | white                  |  |
| Material filter      | High Air Flow          |  |
| Material filter ring | ABS plastic            |  |
| Weight (g)           | 36                     |  |
| Туре                 | FILTER INSERT 125      |  |
| Manufacturer         | Tecanno                |  |