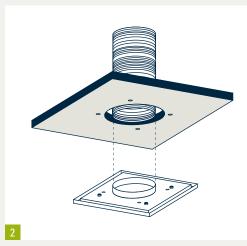

Insert the vent housing into the vent pipe and fix it with a sealing tape (provided by the customer).

Now the cover can be installed (see instructions).