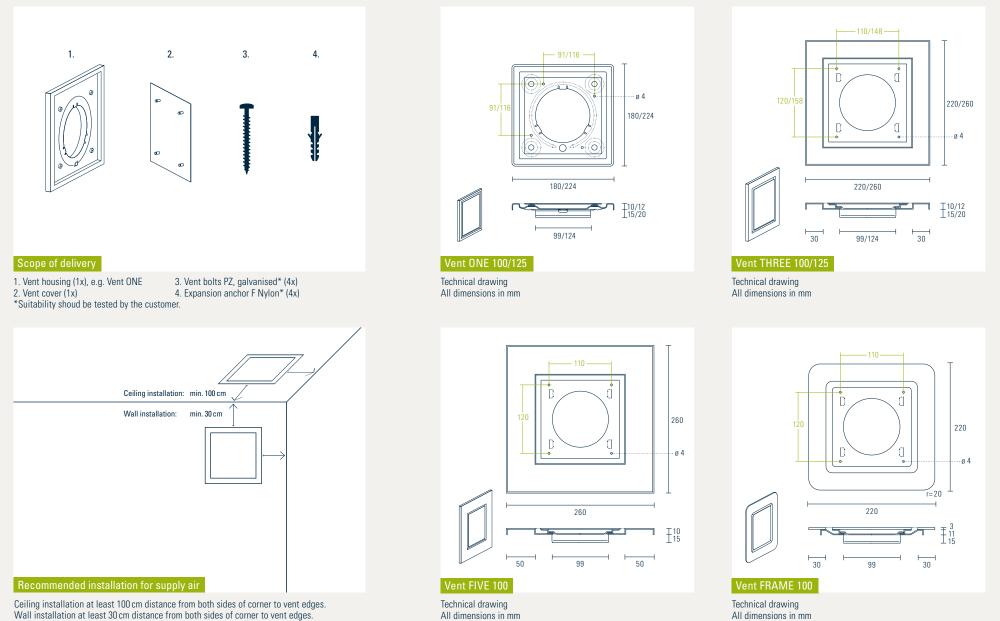

## ► INSTALLATION INSTRUCTIONS FOR CEILING AND WALL VENT ONE 100/125 (THREE 100/125, FIVE 100, FRAME 100)

For exhaust air, no minimum distance.

➢ INSTALLATION INSTRUCTIONS FOR CEILING AND WALL

VENT ONE 100/125 VENT THREE 100/125 VENT FIVE 100 VENT FRAME 100

Shorten the vent pipe as necessary. Mark the screw holes (ø 4 mm) of the vent and drill pilot holes in the right size for your screws. Insert the expansion anchor. Compatibility should be tested by the customer.

Insert the vent housing into the vent pipe and fix it with a sealing tape (provided by the customer).

Now the cover can be installed (see instructions).