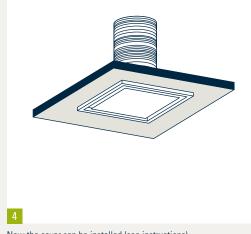

Insert the vent housing into the vent pipe and fix it with a sealing tape (provided by the customer).

Now the cover can be installed (see instructions).