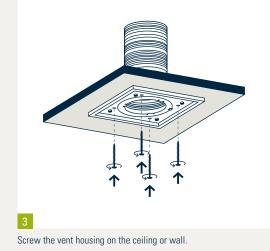

Shorten the vent pipe as necessary. Mark the screw holes (ø 4 mm) of the vent and drill pilot holes in the right size for your screws. Insert the expansion anchor. Compatibility should be tested by the customer.