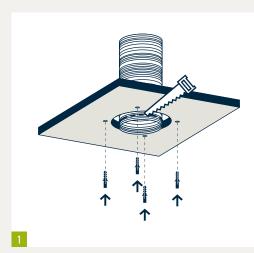

Shorten the vent pipe as necessary. Mark the screw holes (ø 4 mm) of the vent and drill pilot holes in the right size for your screws. Insert the expansion anchor. Compatibility should be tested by the customer.